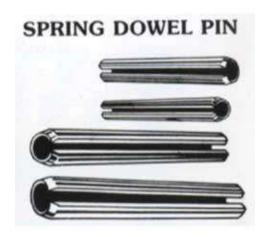

### **Internal Thread Dowel Pins**

**Spring Dowel Pins** 

**Internal Thread Taper Pins** 