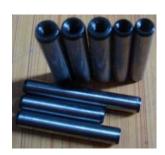

### **Dowel Pins**

**Product Description:** Light in weight, offered **Dowel Pins** are finely prepared under guidance of experts. Quality checked metal is used for the manufacturing of these pins to let consumers have best solution for assisting industrial work. We ensure damage free nature of these products to let consumers have best solution.

#### **Other Details:**

• Range : Dia. M5 To M24 & 3/16" To 1"

• Grades: 202, 304, 316