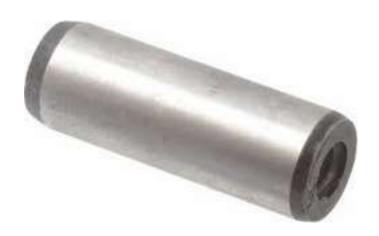

## **Taper Dowel Pins**

**Product Description:**Perfectly developed this **Taper Dowel Pins** is best in quality and easy to install. Offered pin is superior in finishing and reliable in nature. These presented pins are accessible from market in safe form and in various specifications. This pin is heat resistant and shows longer life in rough condition.

#### **Features:**

- Reliable
- Breakage free
- Quality tested

#### **Other Details:**

• Grades: 202, 304, 316