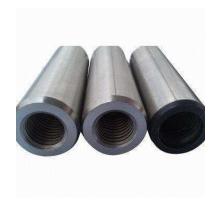

### **External Thread Tapper Pins**

**Product Description:**To meet various needs of patrons, our firm is offering **External Thread Tapper Pins** to all precious consumers from commercial area. These tapper pins show longer life and are accessible from market in complete safer form. Besides this, these presented tapper pins have best finishing and availability in market in safe packing.

#### **Specifications:**

• Material: Mild Steel

• Sizes: 6mm to 60 mm (also as per client requirements)