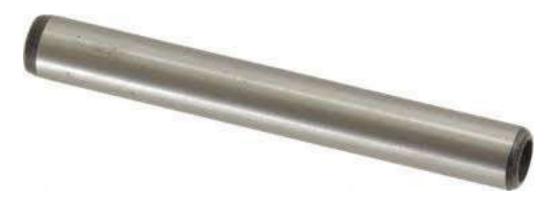

### **Dowel Pins**

**Product Description:** Light in weight, offered **Dowel Pins** are finely prepared under guidance of experts. Quality checked metal is used for the manufacturing of these pins to let consumers have best solution for assisting industrial work. We ensure damage free nature of these products to let consumers have best solution.

#### **Features:**

- Sturdy
- Sharp edge
- Light weight

#### **Other Details:**

• Range : Dia. M5 To M24 & 3/16" To 1"

• Grades: 202, 304, 316